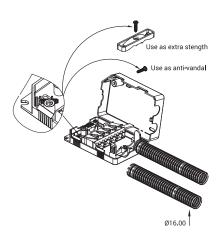

## **USERS GUIDE**

SLK 3/5 Linect Quick Terminal Box QT002 3/5 Linect

Material: Polypropylene with fire self-distinguishing Demension (L x W x H): 89 x 60 x 23mm

Suitable for use with screwless terminals from **ELECTRO TERMINAL** 

- SLK 3
- SLK 3 LINECT
  SLK 3/5

3

■ SLK 3/5 LINECT

Compatible with all linect approved connection systems (www.li-nect.com)

2

**CONNECT** with Li-nect Devices

**CONNECT** with Normal Cabling