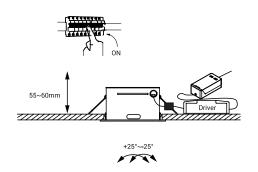

The minimum distance from the luminaire to any lighted objects shall be kept at least 0.3m.

The light source contained in this luminaire shall only be replaced by the manufacturer or his service agent or a similar qualified person.

This luminaire is not suitable for covering with insulation materials.

IP21 RoHS 🌺 ŵ 🗵 (J₀.5m/€ **( €** 

Please refer to cutout label on the product.

2

4