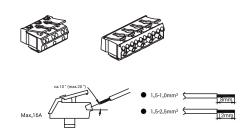

## **USERS GUIDE**

SLK 3/5 Linect Quick Terminal Box QT002 3/5 Linect

Material: Polypropylene with fire self-distinguishing Demension (L x W x H): 89 x 60 x 23mm

Suitable for use with screwless terminals from **ELECTRO TERMINAL** 

- SLK 3
- SLK 3 LINECT
  SLK 3/5

3

■ SLK 3/5 LINECT

Compatible with all linect approved connection systems (www.li-nect.com)

2

**CONNECT** with Li-nect Devices

**CONNECT** with Normal Cabling