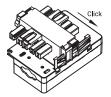

## **USERS GUIDE**

SLK 3/5 Linect Quick Terminal Box QT002 3/5 Linect

Material: Polypropylene with fire self-distinguishing Demension (L x W x H): 89 x 60 x 23mm

Suitable for use with screwless terminals from **ELECTRO TERMINAL** 

- SLK 3
- SLK 3 LINECT
  SLK 3/5

3

■ SLK 3/5 LINECT

Compatible with all linect approved connection systems (www.li-nect.com)

2

**CONNECT** with Li-nect Devices

**CONNECT** with Normal Cabling