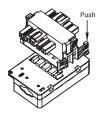

## **USERS GUIDE**

SLK 3/5 Linect Quick Terminal Box QT002 3/5 Linect

Material: Polypropylene with fire self-distinguishing Demension (L x W x H): 89 x 60 x 23mm

Suitable for use with screwless terminals from **ELECTRO TERMINAL** 