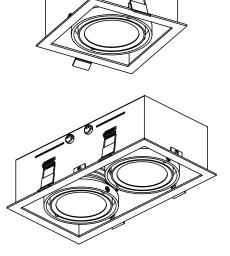

## **INSTALLATION MANUAL**

Read this instruction carefully before commencing installation and keep it for future reference.

Always switch off the mains before installation or maintenance. Keep the product far from heat sources and in a well ventilated area. The installation or maintenance should be carried out by a qualified electrician.

The minimum distance from the luminaire to any lighted objects shall be kept at least 0.3m.

The light source contained in this luminaire shall only be replaced by the manufacturer or his service agent or a similar qualified person.

This luminaire is not suitable for covering with insulation materials.

IP21 RoHS 🌺 ŵ 🗵 (J₀.5m/€ **( €** 

Please refer to cutout label on the product.

2

4