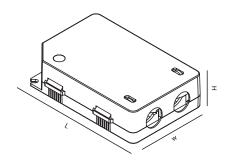

## **USERS GUIDE**

SLK 3/5 Linect Quick Terminal Box QT002 3/5 Linect

Material: Polypropylene with fire self-distinguishing Demension (L x W x H): 89 x 60 x 23mm

Suitable for use with screwless terminals from **ELECTRO TERMINAL** 