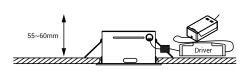

The minimum distance from the luminaire to any lighted objects shall be kept at least 0.3m.

The light source contained in this luminaire shall only be replaced by the manufacturer or his service agent or a similar qualified person.

This luminaire is not suitable for covering with insulation materials.

IP21 RoHS 🌺 ŵ 🗵 (J₀.5m/€ **( €** 

Please refer to cutout label on the product.

2

4