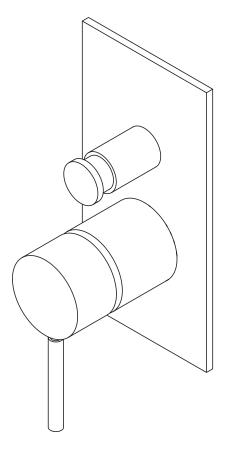

# INSTALLATION MANUAL

WALL MOUNTED BATHTUB/SHOWER MIXER, WITH BOX AND 2 EXITS DIVERTER, BUILT-IN AND EXTERNAL PARTS