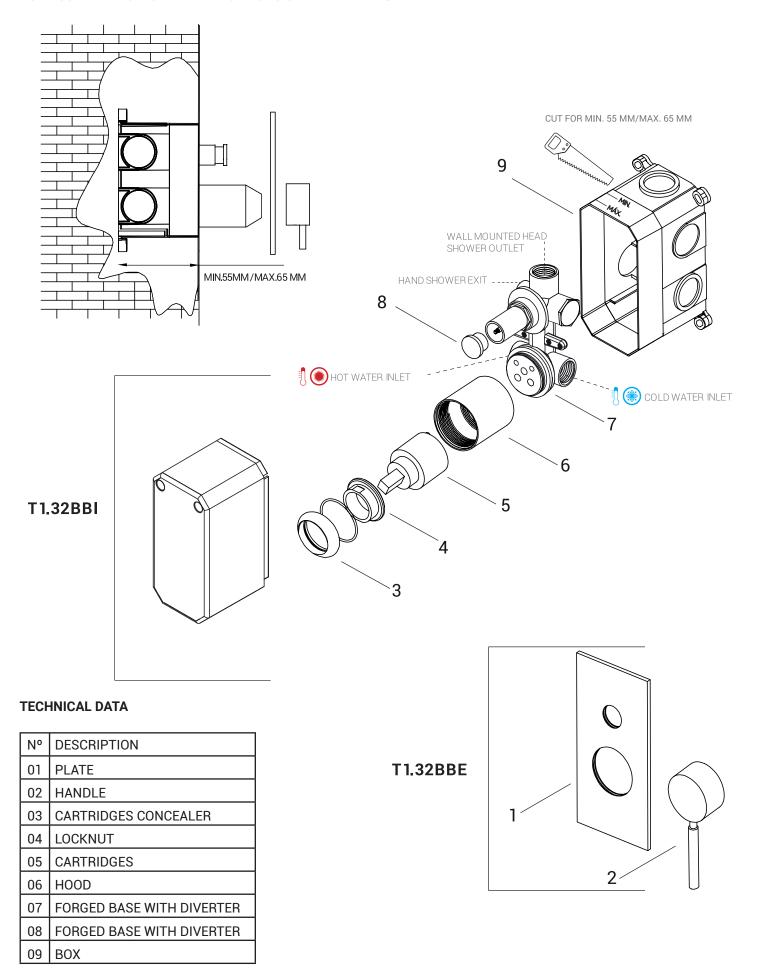

ause an irregular operation due to manufacturing defects, in every cases in which malfunction is not caused by incorrect use, maintenance errors, irregular installation, assembly made by unqualified people or reasons of force majeure.

Defective products must be sent to Semplice Denmark, with shipping expenses borne by the sender – this warranty document and a copy of the purchase invoice must be attached to the package – where the products will be promptly replaced and send back with shipping expenses borne by Semplice Denmark.

Non-compliance of this conditions will render the warranty null and void.

This warranty excludes any liabilities on the consequences arising from use or installation defects of Semplice Denmark products.



### FOR ASSEMBLY FOLLOW THE INDICATIONS OF THE DRAWING