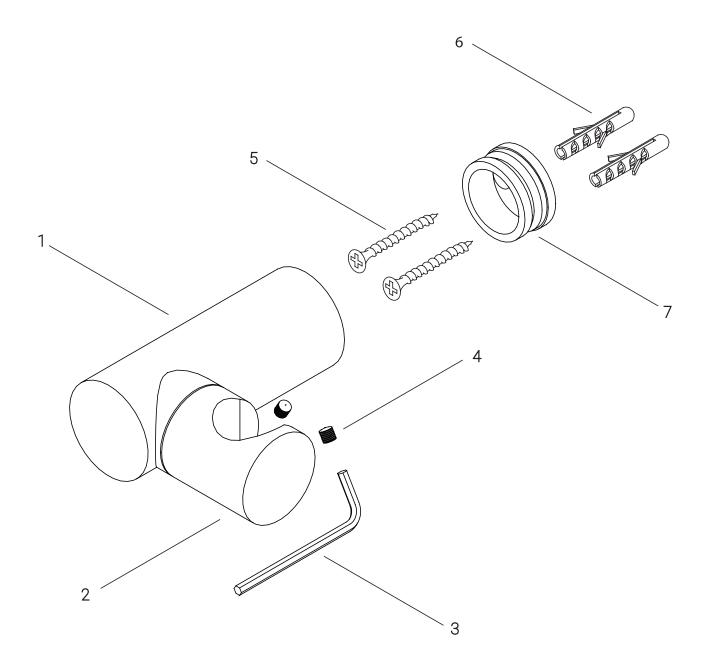

## FOR ASSEMBLY FOLLOW THE INDICATIONS OF THE DRAWING

# **TECHNICAL DATA**

| Ν° | DESCRIPTION        |
|----|--------------------|
| 01 | MAIN BODY          |
| 02 | DIRECTIONAL HOLDER |
| 03 | UMBRAK KEY         |
| 04 | UMBRAK SCREW       |
| 05 | SCREW              |
| 06 | SLEEVE             |
| 07 | BEARING BUSH       |