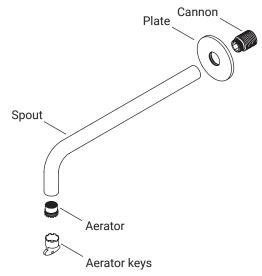

p, it is good to rinse the supply pipes to remove all residues. We also recommend installing the taps with a filter. The installation of the tap must be done with the surface clean and dry. To perform the water pressure test, the taps must be open.

### **WARRANTY**

We guarantees all its products in case of manufacturing defects, as follows:

#### 5-year warranty:

- fusion or porosity defects;
- cartridge defects (the wear of this component depends on water quality);
- chrome plating defects (defects caused by maintenance errors are excluded, please refer to cleaning instructions).

#### 1-year warranty:

- o-rings or fittings defects.
- defects on remaining finishes.

This warranty excludes any liabilities on the consequences arising from use or installation defects of our products.