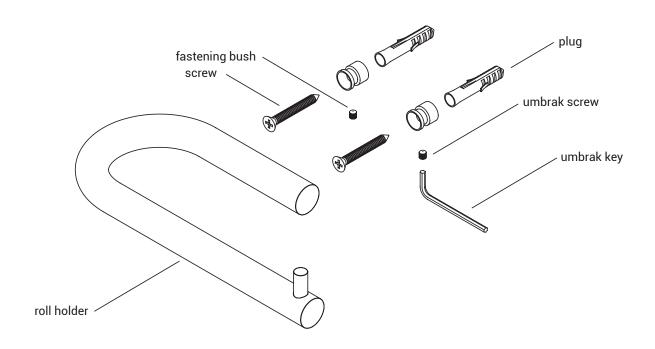

### **ASSEMBLY INSTRUCTIONS**

- 1. Use the fixation support to mark the hole.
- 2. Screw the provided screws, fixating the support to the wall.
- 3. Fit the accessory in the support fixed into the wall.
- 4. Place the product by tightening the fixing screw, with the provided tool.