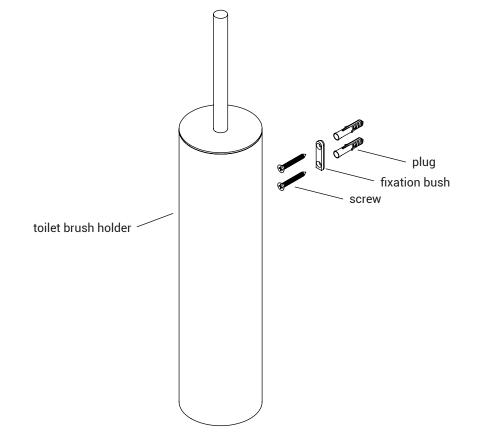

### ASSEMBLY INSTRUCTIONS

- 1. Use the fixation support to mark the hole.
- 2. Screw the provided screws, fixating the support to the wall.
- 3. Fit the accessory in the support fixed into the wall.
- 4. Place the product by tightening the fixing screw, with the provided tool.