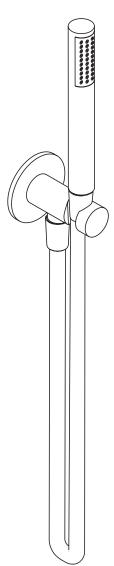

ranty grants the right of free replacement of parts that cause an irregular operation due to manufacturing defects, in every cases in which malfunction is not caused by incorrect use, maintenance errors, irregular installation, assembly made by unqualified people or reasons of force majeure.

Defective products must be sent to Semplice Denmark, with shipping expenses borne by the sender – this warranty document and a copy of the purchase invoice must be attached to the package – where the products will be promptly replaced and send back with shipping expenses borne by Semplice Denmark.

Non-compliance of this conditions will render the warranty null and void.

This warranty excludes any liabilities on the consequences arising from use or installation defects of Semplice Denmark products.





**TECHNICAL DATA** 

PLATE

FLEXIBLE

**DESCRIPTION** HANDSHOWER

BODY HOLDER

Ν°

01

02

03

04