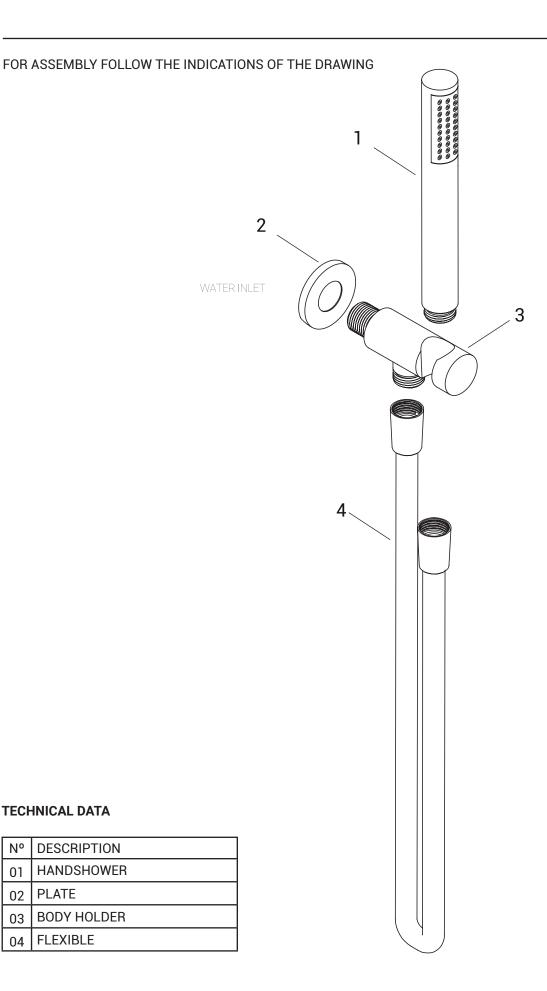

#### SHOWER HOLDER WITH OUTLET, FLEXIBLE AND HANDSHOWER

**TECHNICAL DATA** 

PLATE

FLEXIBLE

**DESCRIPTION** HANDSHOWER

BODY HOLDER

Ν°

01

02

03

04