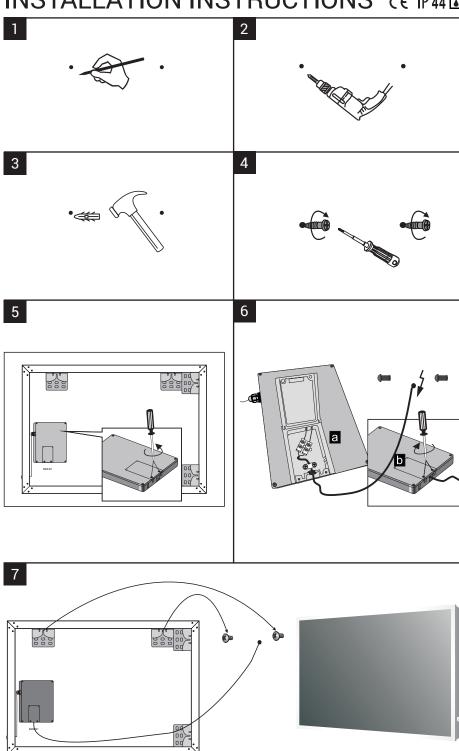

## KUBIC LIGHT DIMMABLE LED MIRROR



## INSTALLATION INSTRUCTIONS CE IP 44 I





## SENSOR INSTRUCTIONS

## 1. On/Off

Press the sensor shortly, the light will be turned on/off.

**2. To dim** 20% 100%

When the light is on, press the sensor for more than 1 second, the brightness level will be dimmed. When you move the finger away from the sensor, the brightness will remain at the last level set. The brightest or the darkest level will stop.

3. Adjustable color temperature 2700K/3500K\* 6500K

When the light is off, press the sensor for more than 1 second, the light will be on and the color temperture will be changed. When you move the finger away from the sensor, the color temperture will remain at the last level set. The coldest or warmest level will stop.

<sup>\*</sup> value depending on the product version noted on product box label.