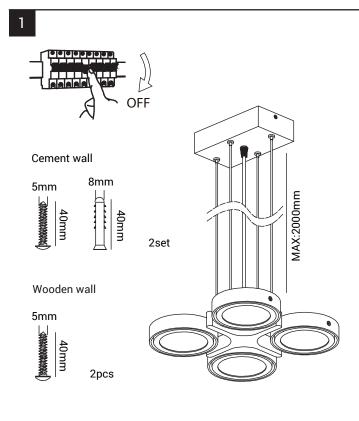

## BIG A 04 WALL BALL

## INSTALLATION MANUAL

Read this instruction carefully before commencing installation and keep it for future reference.

Always switch off the mains before installation or maintenance. Keep the product far from heat sources and in a well ventilated area. The installation or maintenance should be carried out by a qualified electrician. This product contains a light source of energy efficiency class <G>.



The minimum distance from the luminaire to any lighted objects shall be kept at least 0.3m.



The light source contained in this luminaire shall only be replaced by the manufacturer or his service agent or a similar qualified person.

## IP21 RoHS 🚇 (]-0.3m 🖡 🤇 E 🖄









2