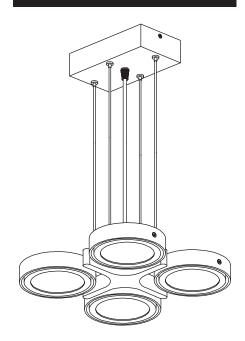

## BIG A 04 WALL BALL

## INSTALLATION MANUAL

Read this instruction carefully before commencing installation and keep it for future reference.

Always switch off the mains before installation or maintenance. Keep the product far from heat sources and in a well ventilated area. The installation or maintenance should be carried out by a qualified electrician. This product contains a light source of energy efficiency class <G>.



The minimum distance from the luminaire to any lighted objects shall be kept at least 0.3m.



The light source contained in this luminaire shall only be replaced by the manufacturer or his service agent or a similar qualified person.

## IP21 RoHS 🚇 (]-0.3m 🖡 🤇 E 🖄









2