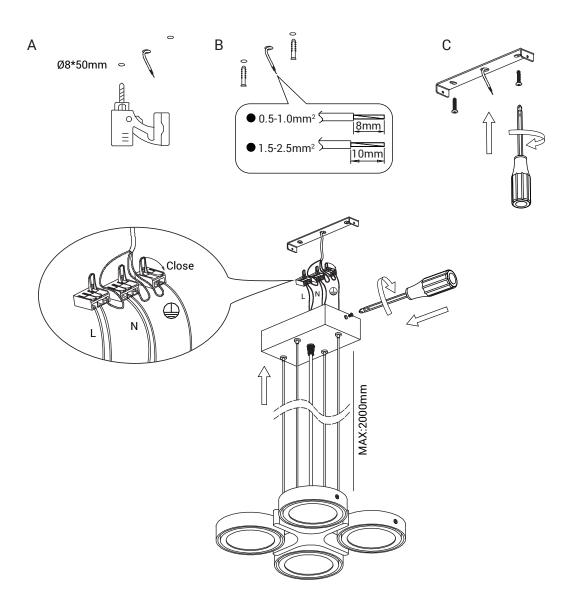

## BIG A 04 WALL BALL

## INSTALLATION MANUAL

Read this instruction carefully before commencing installation and keep it for future reference.

Always switch off the mains before installation or maintenance. Keep the product far from heat sources and in a well ventilated area. The installation or maintenance should be carried out by a qualified electrician. This product contains a light source of energy efficiency class <G>.



The minimum distance from the luminaire to any lighted objects shall be kept at least 0.3m.



The light source contained in this luminaire shall only be replaced by the manufacturer or his service agent or a similar qualified person.

## IP21 RoHS 🚇 (]-0.3m 🖡 🤇 E 🖄









2