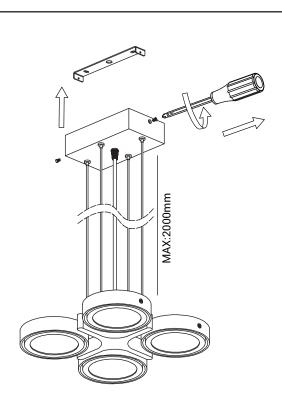

## BIG A 04 WALL BALL

## INSTALLATION MANUAL

Read this instruction carefully before commencing installation and keep it for future reference.

Always switch off the mains before installation or maintenance. Keep the product far from heat sources and in a well ventilated area. The installation or maintenance should be carried out by a qualified electrician. This product contains a light source of energy efficiency class <G>.



The minimum distance from the luminaire to any lighted objects shall be kept at least 0.3m.



The light source contained in this luminaire shall only be replaced by the manufacturer or his service agent or a similar qualified person.

## IP21 RoHS 🚇 (]-0.3m 🖡 🤇 E 🖄









2