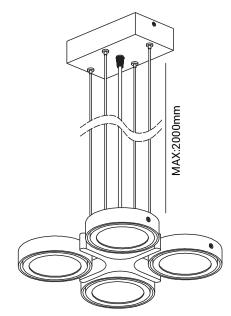

## BIG A 04 WALL BALL

## INSTALLATION MANUAL

Read this instruction carefully before commencing installation and keep it for future reference.

Always switch off the mains before installation or maintenance. Keep the product far from heat sources and in a well ventilated area. The installation or maintenance should be carried out by a qualified electrician. This product contains a light source of energy efficiency class <G>.



The minimum distance from the luminaire to any lighted objects shall be kept at least 0.3m.



The light source contained in this luminaire shall only be replaced by the manufacturer or his service agent or a similar qualified person.

## IP21 RoHS 🚇 (]-0.3m 🖡 🤇 E 🖄









2