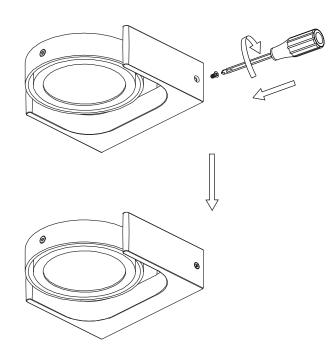

## INSTALLATION MANUAL

Read this instruction carefully before commencing installation and keep it for future reference.

Always switch off the mains before installation or maintenance. Keep the product far from heat sources and in a well ventilated area. The installation or maintenance should be carried out by a qualified electrician. This product contains a light source of energy efficiency class <G>.