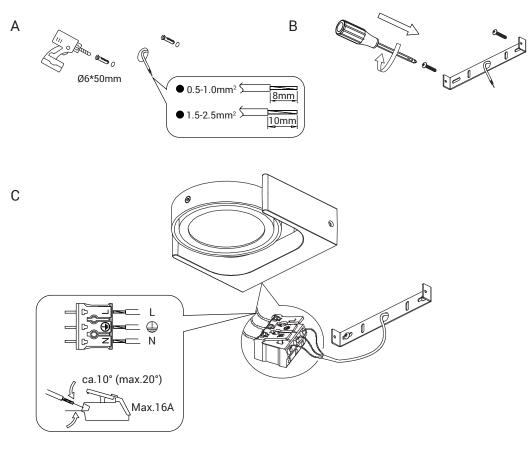

## INSTALLATION MANUAL

Read this instruction carefully before commencing installation and keep it for future reference.

Always switch off the mains before installation or maintenance. Keep the product far from heat sources and in a well ventilated area. The installation or maintenance should be carried out by a qualified electrician. This product contains a light source of energy efficiency class <G>.