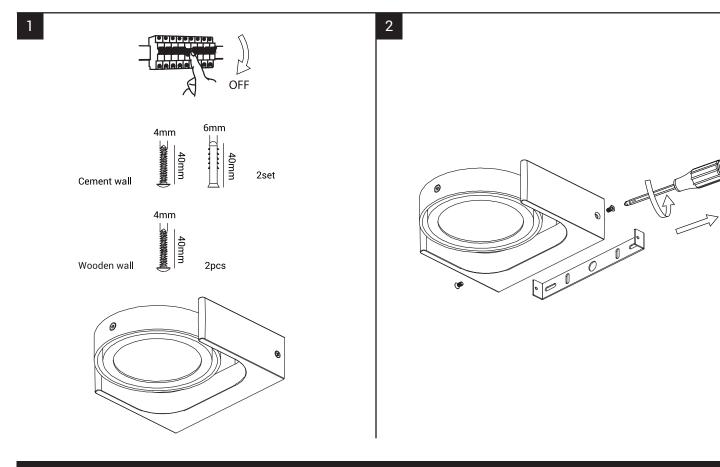

## INSTALLATION MANUAL

Read this instruction carefully before commencing installation and keep it for future reference.

Always switch off the mains before installation or maintenance. Keep the product far from heat sources and in a well ventilated area. The installation or maintenance should be carried out by a qualified electrician. This product contains a light source of energy efficiency class <G>.