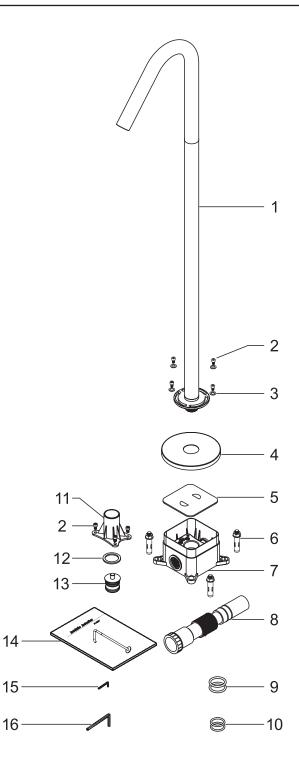

#### **Checking List**

|    | Name                    | QTY. |
|----|-------------------------|------|
| 1  | body                    | 1    |
| 2  | M5x16 hex bolt          | 8    |
| 3  | M5 washer               | 6    |
| 4  | rosette                 | 1    |
| 5  | dust proof cover        | 1    |
| 6  | expansion anchor bolts  | 4    |
| 7  | plastic box             | 1    |
| 8  | water pipe              | 1    |
| 9  | Ø24 (ID) x 2.5mm O ring | 2    |
| 10 | Ø24 (ID) x 2.0mm 0 ring | 2    |
| 11 | water test base         | 1    |
| 12 | rubber ring             | 2    |
| 13 | rubber water stop       | 1    |
| 14 | manual                  | 1    |
| 15 | S2.0mm hex wrench       | 1    |
| 16 | S4.0mm hex wrench       | 1    |