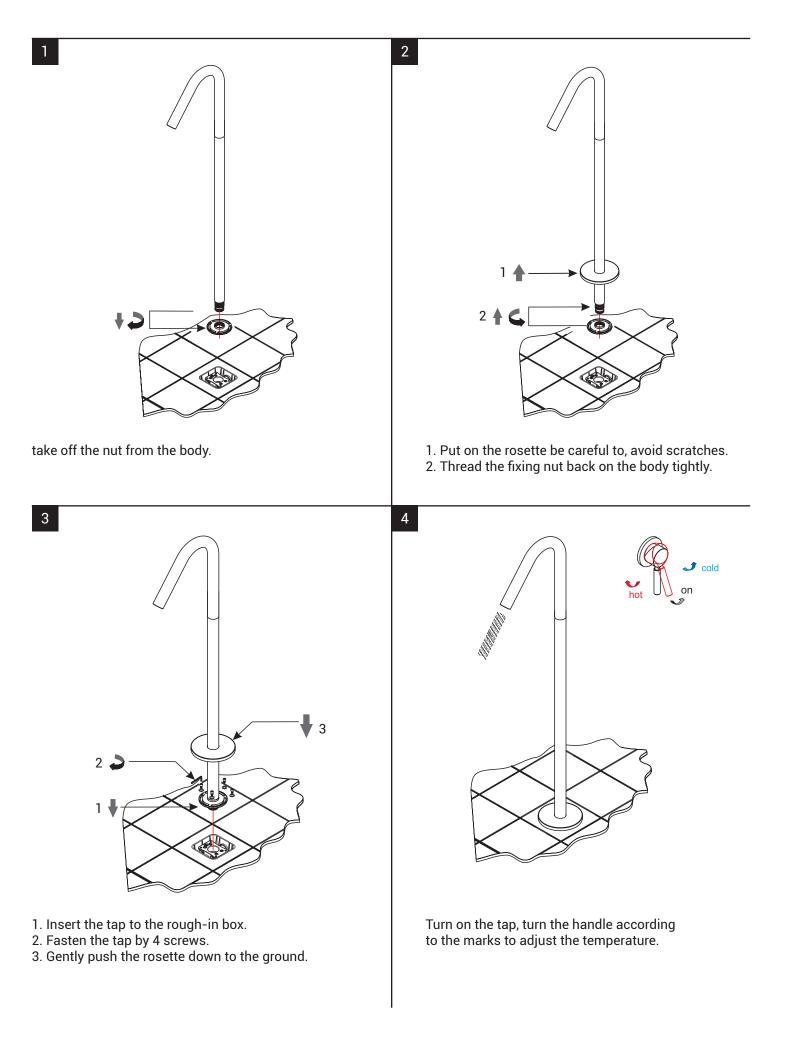

### Notice:

- Wipe off water after each use with a clean, soft cloth to prevent water spots. Chrome polish can be used.
  NEVER use scouring pads or abrasive cleaners with any finish to avoid scratch.
- Never use acid and alkalescent material for cleaning.
- Cartridge and divert are tested in the factory, self disassembly and assembly is not allowed.
- In-floor rough in piece should pass a water test for 30min. under 0.8Mpa before close the tiles, to be sure no water leak.
- In-floor water pipes should be fixed according to the manual strictly, exchange of cold and hot water pipe is not allowed.
- When inside temperature goes to under 0°C, please turn off the water angel valve, open the tap to let water flow out completely.
- In-floor water pipes must be cleaned before tap installation, impurities could damage the cartridge, diverter and aerator.
- CAUTION: when turn on the tap, please turn to cold first, then adjust to suitable temperature, to avoid scald.
- Gloves are needed for installation.